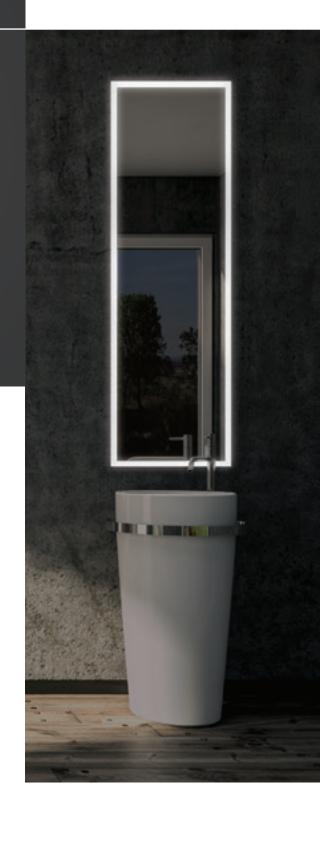

## 3D line

The 3D line profile creates an added dimension using ascending size variations. This profile can add an artistic flare to any room.

Sandblasted mirror with LED backlight