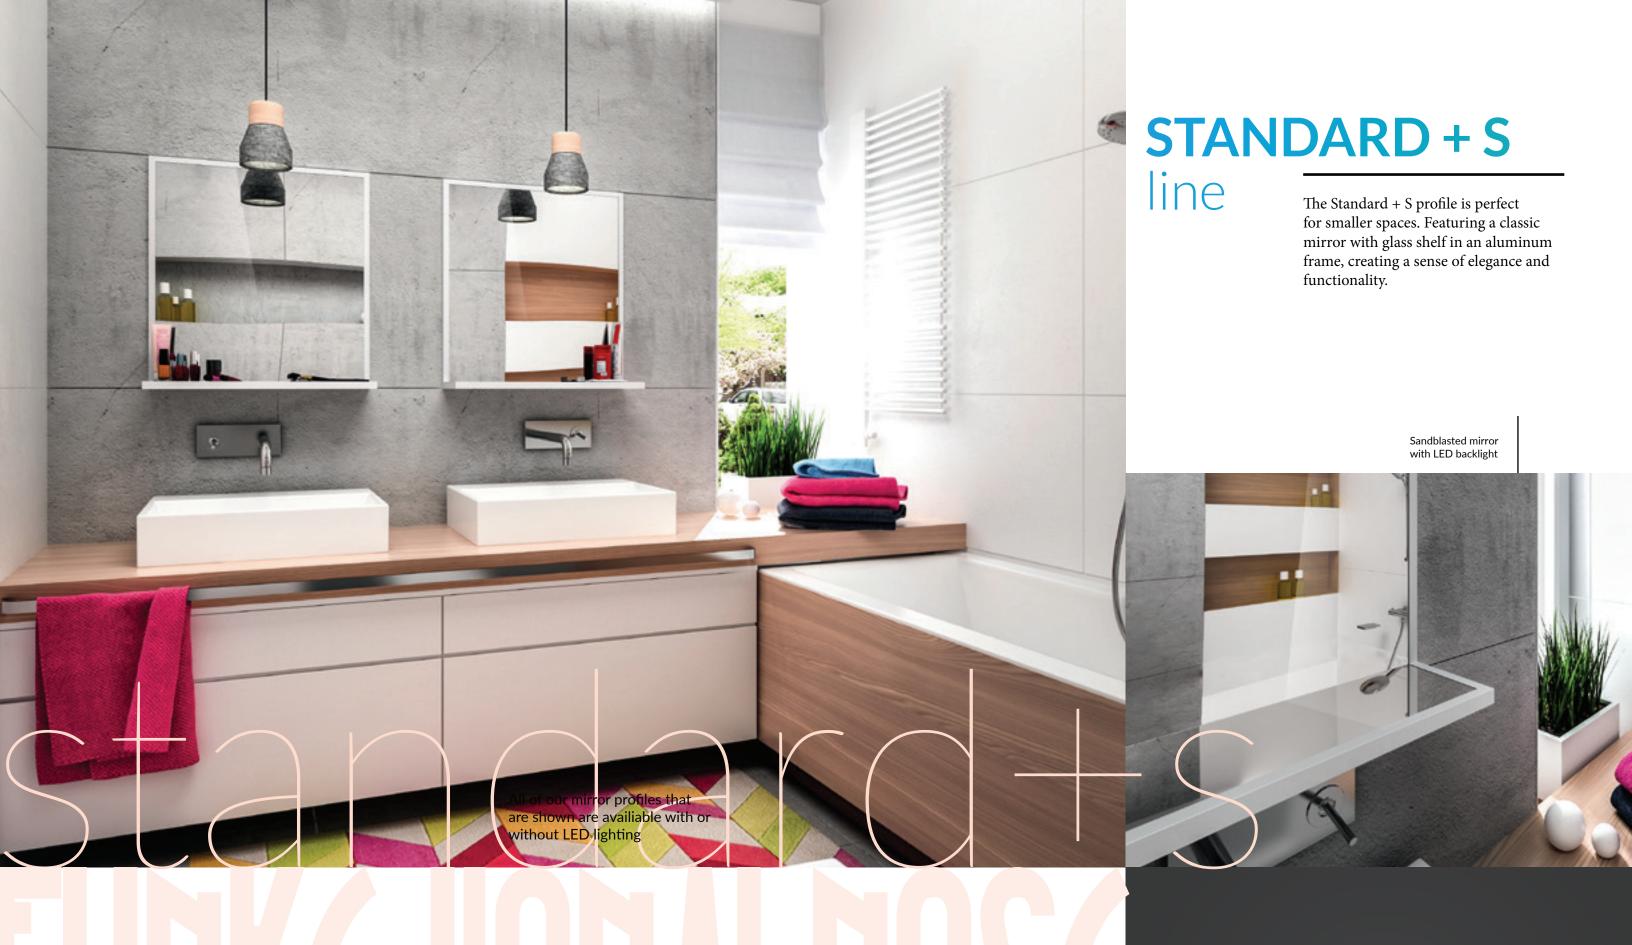

# SIMPLE line

With the simple line design, you have the option of blasting one or two parallel strips vertically or horizontally with back light LED Power Supply and optional power switch.