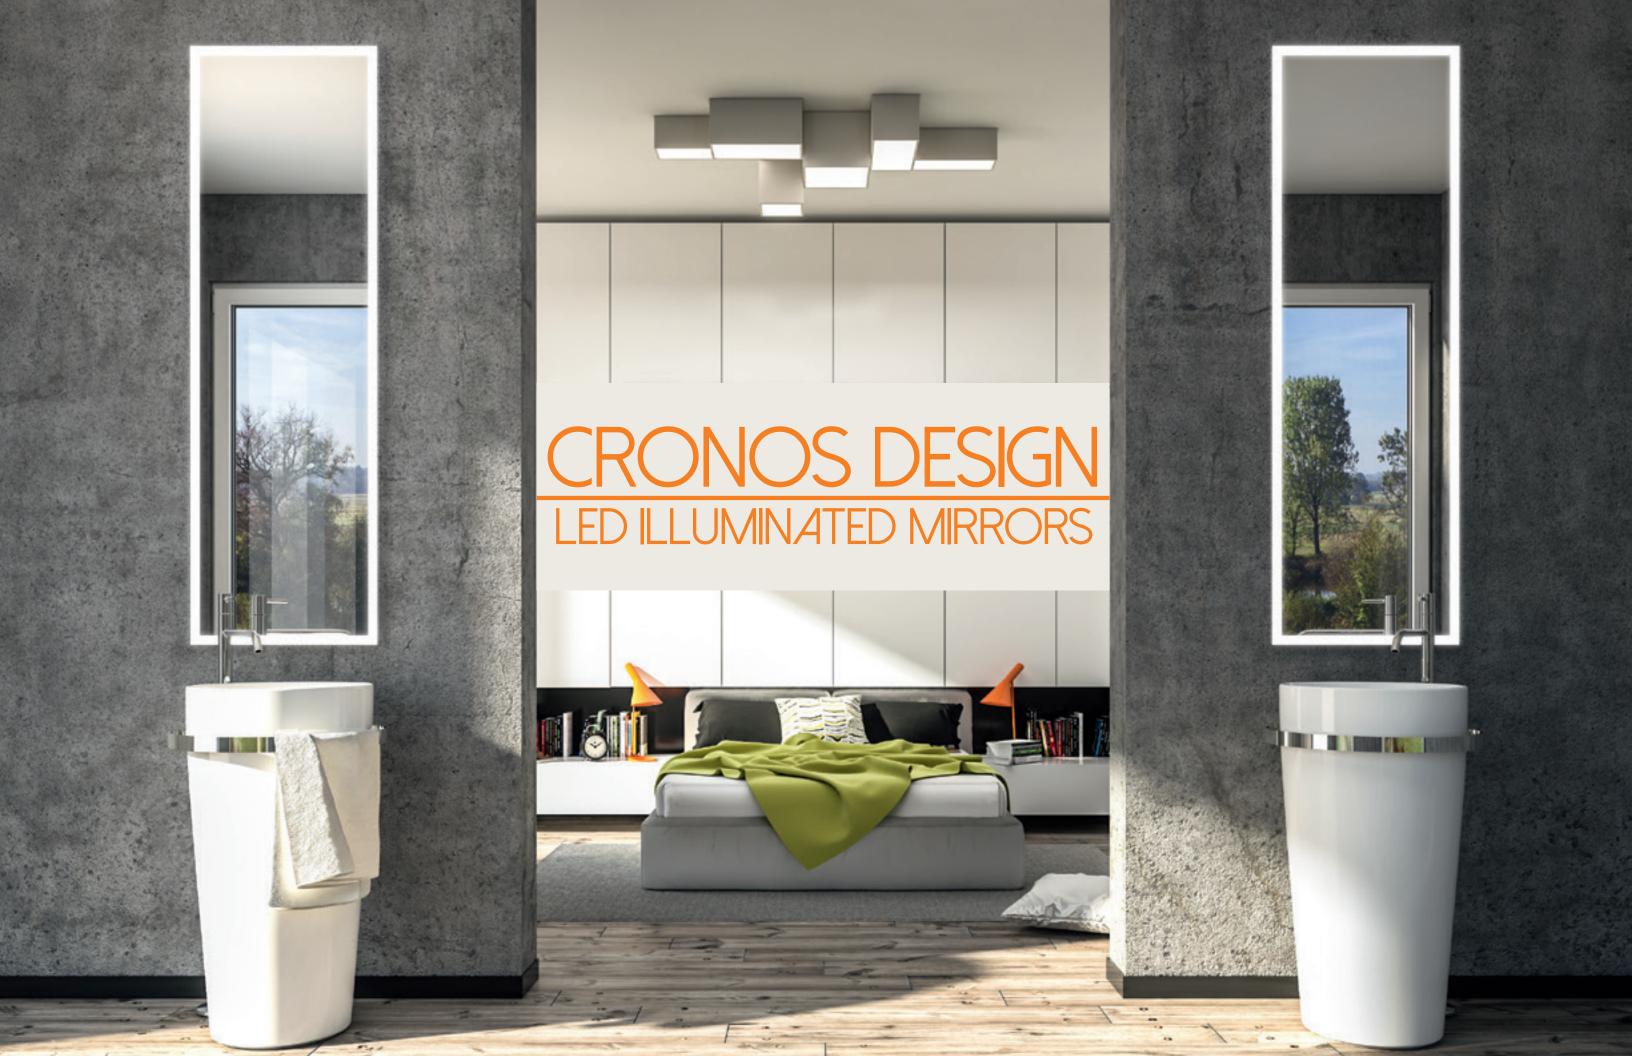

#### **STANDARD**



The standard line profile is a mirror without lighting.









The Classic profile displaying a single border flush against the edge of the aluminum frame. Creating a very simple and clean style.









Free standing full length mirror with aluminum frame.



# SIMPLE line

With the simple line design, you have the option of blasting one or two parallel strips vertically or horizontally with back light LED Power Supply and optional power switch.







# DOUBLE line



Two borders sandblasted with LED backlight

The Double Line profile includes a double border with an aluminum frame. Creating a polished and sophisticated look.



### **PISA** line

The Pisa profile showcases a single banded border, available with the option to mount hinges on the side, creating