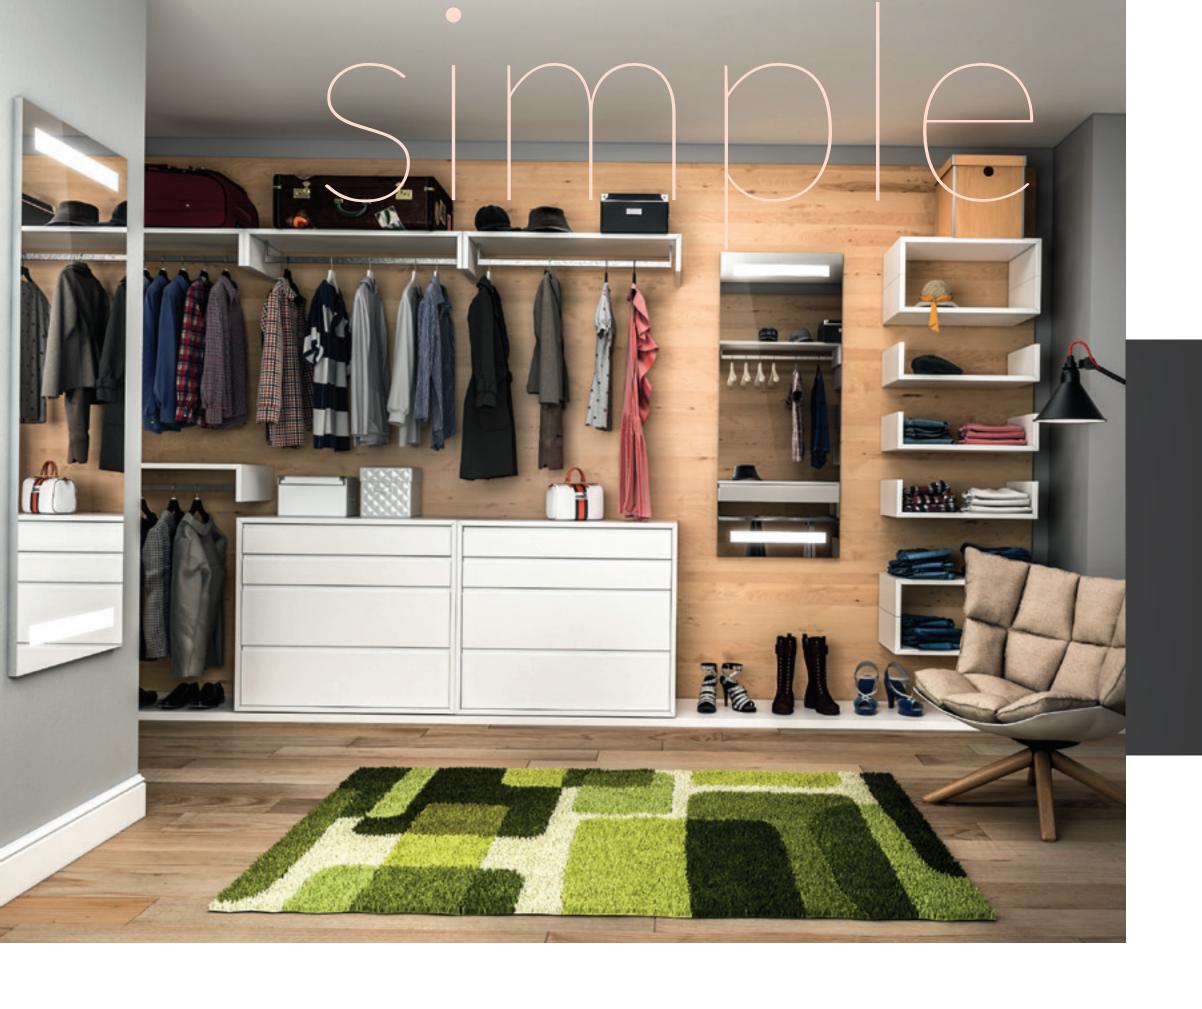

# SIMPLE line

With the simple line design, you have the option of blasting one or two parallel strips vertically or horizontally with back light LED Power Supply and optional power switch.