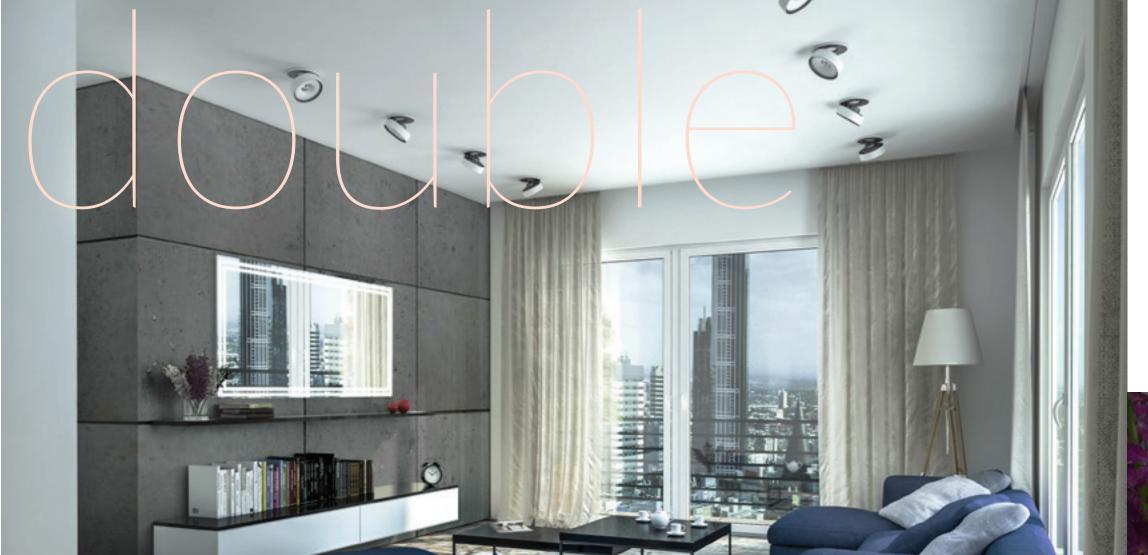

# DOUBLE line

Two borders sandblasted with LED backlight

The Double Line profile includes a double border with an aluminum frame. Creating a polished and sophisticated look.