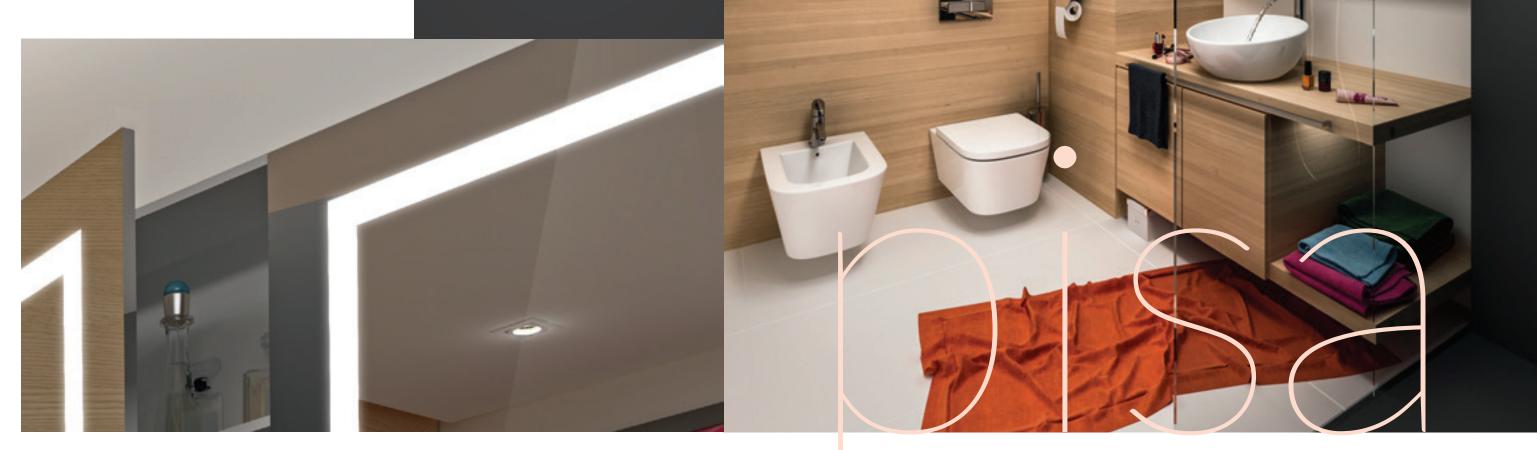

### **PISA** line

The Pisa profile showcases a single banded border, available with the option to mount hinges on the side, creating a versatile door front.

Sandblasting two egual lines around border with an LED backlight