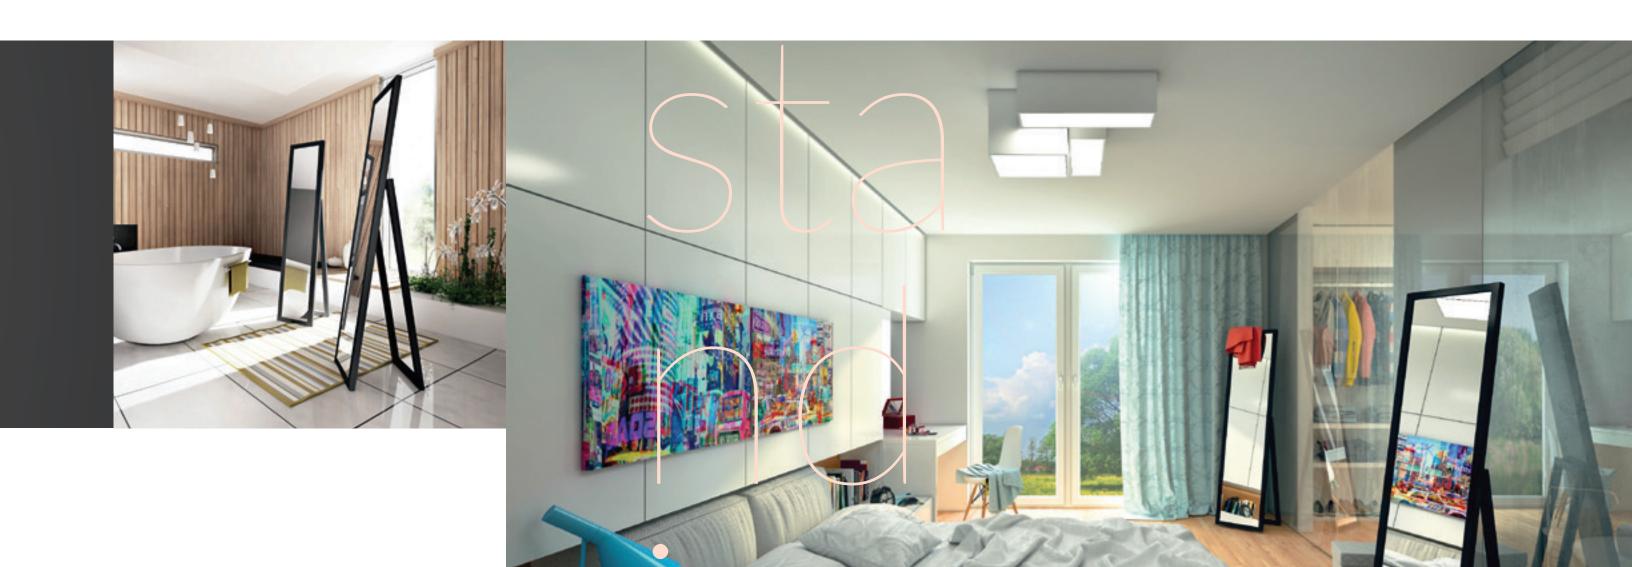

#### **STANDARD**



The standard line profile is a mirror without lighting.









The Classic profile displaying a single border flush against the edge of the aluminum frame. Creating a very simple and clean style.









Free standing full length mirror with aluminum frame.



# SIMPLE line

With the simple line design, you have the option of blasting one or two parallel strips vertically or horizontally with back light LED Power Supply and optional power switch.







# DOUBLE line



Two borders sandblasted with LED backlight

The Double Line profile includes a double border with an aluminum frame. Creating a polished and sophisticated look.



### **PISA** line

The Pisa profile showcases a single banded border, available with the option to mount hinges on the side, creating a versatile door front.



Sandblasting two egual lines around border with an LED backlight



## 3D line

The 3D line profile creates an added dimension using ascending size variations. This profile can add an artistic flare t