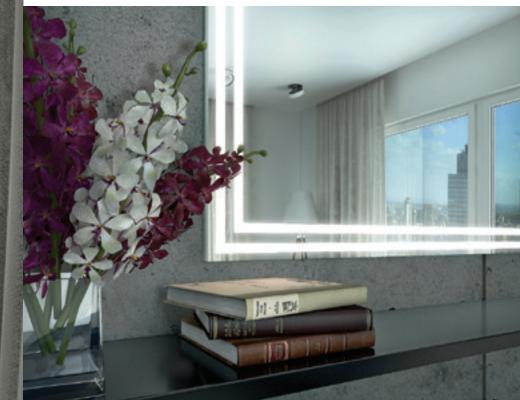

# DOUBLE line

Two borders sandblasted with LED backlight

The Double Line profile includes a double border with an aluminum frame. Creating a polished and sophisticated look.